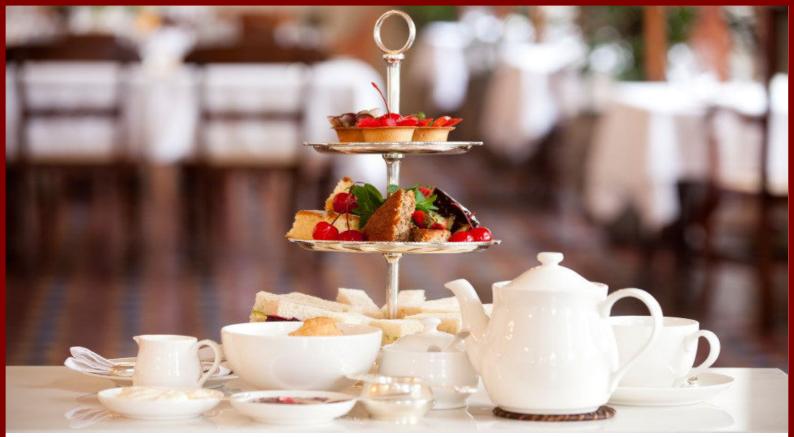

## **CLASSIC FESTIVE AFTERNOON TEA**

**FESTIVE FINGER SANDWICHES:** ROAST TURKEY AND CRANBERRY SMOKED SALMON AND CREAM CHEESE MATURE CHEDDAR AND PICKLE EGG MAYO AND ROCKET

PLAIN AND CRANBERRY & CINNAMON SCONES SERVED WITH ORANGE CURD & CLOTTED CREAM

**CHERRY MACAROON** CHOCOLATE YULE LOG PROFITEROLE MONT BLANC (CHESTNUT & HAZELNUT) **BATTENBERG CAKE** 

£17.50 PER PERSON